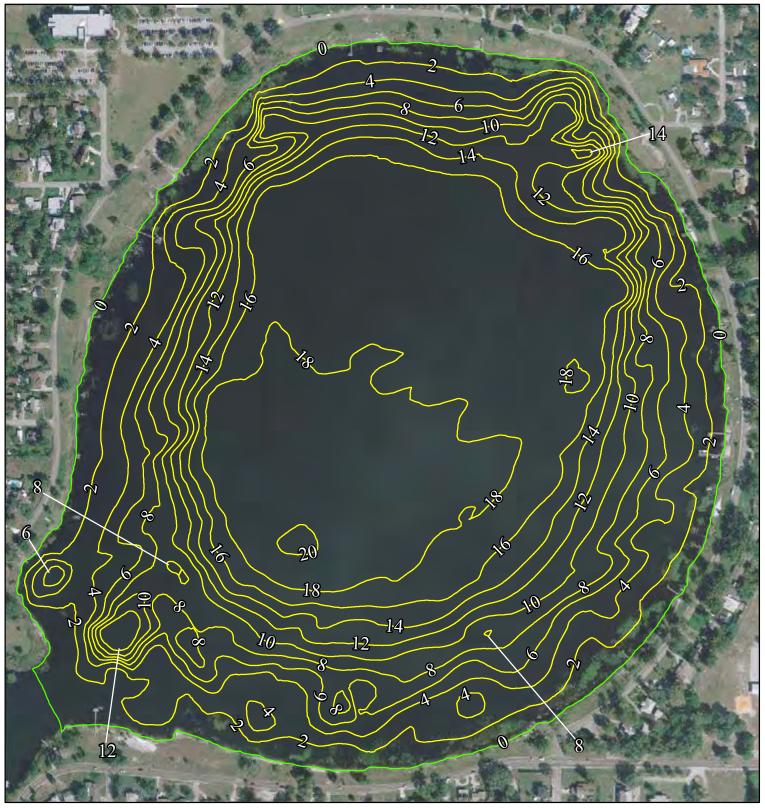

# Lake Elbert

Lake Center TRS 22-28-26 Latitude, Longitude 28.026772, -81.709273

Contour Lines
Expressed in
2-Foot Intervals

Lake Perimeter
Ground Level

## **EXPLANATION:**

Survey Date: October 27, 2009
Lake water level was 130.3 above sea level at the time of the assessment.
Contours are expressed in absolute depth below this level.

## **DATA SOURCES:**

2007 aerial photography provided by the SWFWMD.

Lake perimeter digitized from SWFWMD 2007 aerial photographs.

All contours generated by the Florida Center for Community Design and Research from survey data provided by the Polk County BoCC Natural Resources Division.

## LAKE MORPHOLOGY:

Perimeter 10,105.09 ft;

Area 158.68 acres:

Median Depth 13.96 ft;

Volume 1,675.69 Acre-ft (546,025,431 gallons);

Deepest point 20.38 ft

#### **DISCLAIMER:**

This map is for illustrative purposes only, and should not be used for lake navigation.